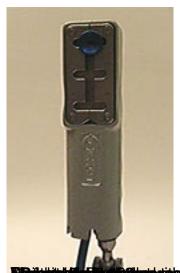

## LR handle for cameras Sony® and Canon® with LANC remote connections

The new LR handle with electro-magnetic push-button can be adapted to any housing's models, using c

It is adapted whether left or right side:

The handle is provide of support/latch with changeable inclination to better the catch.

Two only push-button allow to operate with different functions: ON/OFF, REC/STAND-BY, ZOOM W-T,

Materials: aluminium anticorodal

Fixing: by screw and to set distance between housing and handle

Size: 140-40-45 mm Weight: kg. 0,400 Depth rating: 150mt

Start video

**Production of the Action of the Action and the Action and the Action and the Action and Action of the Action and Action of the Action of the** 