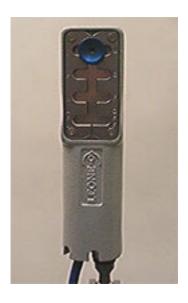

## LR handle for cameras Sony® and Canon® with LANC remote connections

The new LR handle with electro-magnetic push-button can be adapted to any housing's models, using c

It is adapted whether left or right side:

The handle is provide of support/latch with changeable inclination to better the catch.

Two only push-button allow to operate with different functions: ON/OFF, REC/STAND-BY, ZOOM W-T,

Materials: aluminium anticorodal

Fixing: by screw and to set distance between housing and handle

Size: 140-40-45 mm Weight: kg. 0,400 Depth rating: 150mt

Start video

**Production of the Action of the Action and the Action and the Action and the Action and Action of the Action and Action of the Action of the** 