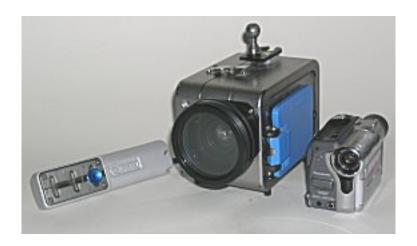

COMPATIBLE VIDEOCANDERNA MODELS

, Sony

OPTIONAL/ACCESSORIES PRO filters, saddles, L2000 illuminators, optical additional wide, suppler (\*) The DLC1 housing can be adapted to others videocameras, with insertables sizes, simply substitu