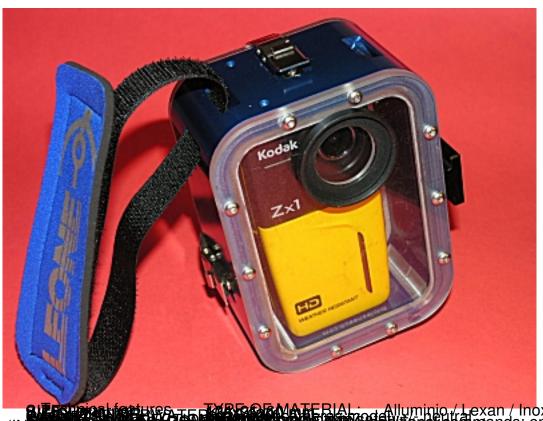

- 1. Housing model DLC1 VMI with mechanical commands
- 2. Housing model DLC1 V LPI with electronic commands on the right handle

Technical features TYPE OF MATERIAL Aluminium/Lexan/Inox

EXTERNAL SIZE - DLC1155x100x100mm

INTERNAL SIZE - DLC1140x95x80mm (and more)

WEIGHT IN AIR - DLC1 Kg. 1,7 -

WEIGHT UNDERWATERdepending on videocamera type +/- neutral

GASKETS O Rings

SEALS two lateral inox with safety

CONNECTIONS handles and saddle for illuminators

MECHANICAL COMMANDISC/PSTABNY AZZONO MeTs Non

ELECTRONIC COMMANBEOMSTINEBYP, ZOOM, PHIDADASONIC

ELECTRONIC COMMANOSI/10/PFFeCLARMEPSA01/RIGC/SSCINBY/e ZCONDIONPHOTO, AF lock, MF, NEAR/FAR

DEPTH RATING 100 mt

## **DL MINI VIDEO HD**

(H) LE PROPERTY OF THE PROPERTY OF A STREET OF A STREE